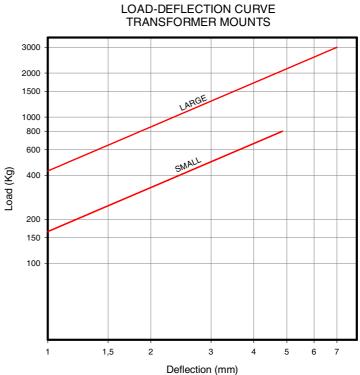

G</b><br>(mm) | H<br>(mm) | <b>Weight</b><br>(gr.) | Max. Load<br>(kg) | Code   |
|-------|-----------|------------------|------------------|------------------|------------------|------------------|------------------|-----------|------------------------|-------------------|--------|
| Small | 190       | 230              | 57               | 13               | 70               | 150              | 10               | 60        | 2600                   | 800               | 148301 |
| Large | 290       | 330              | 88               | 13               | 100              | 250              | 10               | 70        | 5800                   | 3000              | 148311 |





#### **TRANSFORMER MOUNTS**

#### MECANOCAUCHO NOISE AND VIBRATION SOLUTIONS

#### Elastical properties