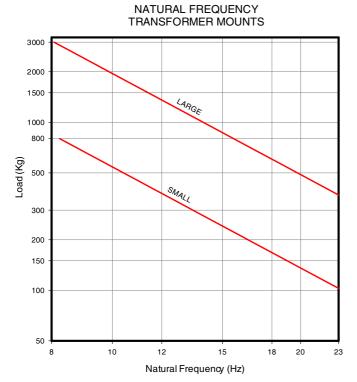

b>G</b><br>(mm) | H<br>(mm) | <b>Weight</b><br>(gr.) | Max. Load<br>(kg) | Code   |
|-------|-----------|------------------|------------------|------------------|------------------|------------------|------------------|-----------|------------------------|-------------------|--------|
| Small | 190       | 230              | 57               | 13               | 70               | 150              | 10               | 60        | 2600                   | 800               | 148301 |
| Large | 290       | 330              | 88               | 13               | 100              | 250              | 10               | 70        | 5800                   | 3000              | 148311 |





#### **TRANSFORMER MOUNTS**

#### MECANOCAUCHO NOISE AND VIBRATION SOLUTIONS

#### Elastical properties