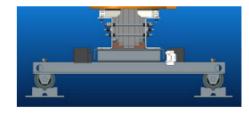

#### **APPLICATIONS**

The AMC-MECANOCAUCHO® mounts have been primarily designed as transformer mounts.

The shape of the upper metal plate allows for the accommodation of the transformer wheel. This characteristic permits an easy installation without any additional fastening system.