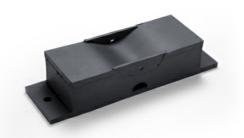

# TRANSFORMER MOUNTS

The AMC-MECANOCAUCHO® TRANSFORMER MOUNT combines a spring and a TRANSFORMER MOUNT damper in a single compact unit. This mount is particularly useful for transformer where isolation is needed.

The internal architecture of the mount is composed of a system that bonds the rubber to both metal parts.

#### **APPLICATIONS**

The AMC-MECANOCAUCHO® mounts have been primarily designed as transformer mounts.

The shape of the upper metal plate allows for the accommodation of the transformer wheel. This characteristic permits an easy installation without any additional fastening system.