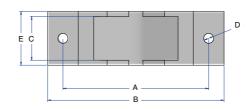

#### **DRAWINGS**

## **DIMENSIONS**

| Туре  | A<br>(mm) | <b>B</b><br>(mm) | <b>C</b><br>(mm) | <b>D</b><br>(mm) | <b>E</b><br>(mm) | <b>F</b><br>(mm) | <b>G</b><br>(mm) | H<br>(mm) | <b>Weight</b><br>(gr.) | Max. Load<br>(kg) | Code   |
|-------|-----------|------------------|------------------|------------------|------------------|------------------|------------------|-----------|------------------------|-------------------|--------|
| Small | 190       | 230              | 57               | 13               | 70               | 150              | 10               | 60        | 2600                   | 800               | 148301 |
| Large | 290       | 330              | 88               | 13               | 100              | 250              | 10               | 70        | 5800                   | 3000              | 148311 |