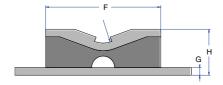

#### **DRAWINGS**

## **DIMENSIONS**

| Туре  | A<br>(mm) | <b>B</b><br>(mm) | <b>C</b><br>(mm) | <b>D</b><br>(mm) | <b>E</b><br>(mm) | <b>F</b><br>(mm) | <b>G</b><br>(mm) | H<br>(mm) | <b>Weight</b><br>(gr.) | Max. Load<br>(kg) | Code   |
|-------|-----------|------------------|------------------|------------------|------------------|------------------|------------------|-----------|------------------------|-------------------|--------|
| Small | 190       | 230              | 57               | 13               | 70               | 150              | 10               | 60        | 2600                   | 800               | 148301 |
| Large | 290       | 330              | 88               | 13               | 100              | 250              | 10               | 70        | 5800                   | 3000              | 148311 |