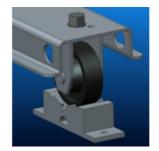

#### **APPLICATIONS**

The AMC-MECANOCAUCHO® mounts have been primarily designed as transformer mounts.

The shape of the upper metal plate allows for the accommodation of the transformer wheel. This characteristic permits an easy installation without any additional fastening system.