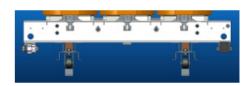

#### **APPLICATIONS**

The AMC-MECANOCAUCHO® mounts have been primarily designed as transformer mounts.

The shape of the upper metal plate allows for the accommodation of the transformer wheel. This characteristic permits an easy installation without any additional fastening system.